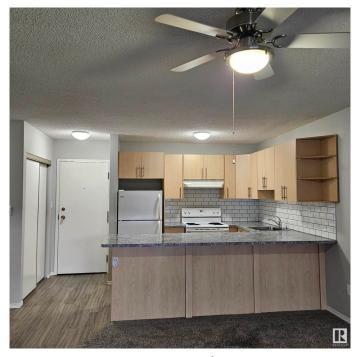

#### \$124,500

1 Bedroom, 1.00 Bathroom, 644 sqft Condo / Townhouse on 0.00 Acres

Pollard Meadows, Edmonton, AB

BRIGHT TOP FLOOR UNIT! This gorgeous one-bedroom, one-bathroom suite is ideally located in Millwoods Terrace. Completely renovated a few years ago, this unit received new counters, cabinets, doors & flooring. This unit has a huge open kitchen & peninsula connected to the living room. The suite also has a spacious screen-enclosed balcony & a large in-suite storage room. The building has an elevator & laundry facilities are located on the same floor. Easy access to the Anthony Henday. Close to all amenities: public library, rec centre, shopping, transit, schools, hospitals & parks - don't miss out on this great opportunity!

#### Interior

Appliances Dishwasher-Built-In, Fan-Ceiling, Hood Fan, Refrigerator, Stove-Electric,

Window Coverings

Heating Hot Water, Natural Gas