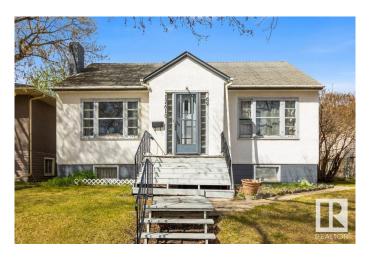

### \$239,900

2 Bedroom, 1.00 Bathroom, 1,071 sqft Single Family on 0.00 Acres

Balwin, Edmonton, AB

Welcome to this 1071 sq ft bungalow offering great potential in a prime location, ideal for redevelopment or a handyman project! Featuring 2 bedrooms and a 4-piece bath on the main floor, this home sits on a generous 45' x 120' lot zoned RF3, making it an excellent opportunity for investors or builders looking to take advantage of the zoning flexibility. The property also includes a double detached garage, adding both convenience and value. Inside, the home is being sold as is, where is, offering a blank slate for those with vision. Notable updates include a newer furnace (2022), providing a solid start for future improvements. Located close to schools, shopping, transit, and major routes, this property offers both convenience and long-term potential. Whether you're looking to renovate, rebuild, or redevelop, this is a rare opportunity in an increasingly desirable area. Don't miss your chance to unlock the potential of this well-located property!

#### Interior

Appliances Dryer, Hood Fan, Refrigerator, Stove-Electric, Washer

Heating Forced Air-1, Natural Gas

Stories 1

Has Basement Yes

Basement Full, Partially Finished