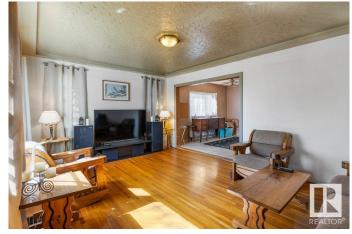

### \$239,900

2 Bedroom, 1.00 Bathroom, 1,071 sqft Single Family on 0.00 Acres

Balwin, Edmonton, AB

Welcome to this 1071 sq ft bungalow offering great potential in a prime location, ideal for redevelopment or a handyman project! Featuring 2 bedrooms and a 4-piece bath on the main floor, this home sits on a generous 45' x 120' lot zoned RF3, making it an excellent opportunity for investors or builders looking to take advantage of the zoning flexibility. The property also includes a double detached garage, adding both convenience and value. Inside, the home is being sold as is, where is, offering a blank slate for those with vision. Notable updates include a newer furnace (2022), providing a solid start for future improvements. Located close to schools, shopping, transit, and major routes, this property offers both convenience and long-term potential. Whether you're looking to renovate, rebuild, or redevelop, this is a rare opportunity in an increasingly desirable area. Don't miss your chance to unlock the potential of this well-located property!

#### Interior

Appliances Dryer, Hood Fan, Refrigerator, Stove-Electric, Washer

Heating Forced Air-1, Natural Gas

Stories 1

Has Basement Yes

Basement Full, Partially Finished