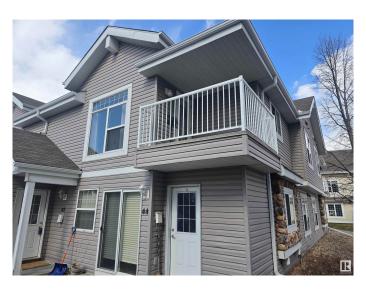

# \$200,000 - 48 150 Edwards Drive, Edmonton

MLS® #E4442635

## \$200,000

2 Bedroom, 1.00 Bathroom, 772 sqft Condo / Townhouse on 0.00 Acres

Ellerslie, Edmonton, AB

Beautiful Condo with Green Views, Vaulted Ceilings & Stylish Finishes This bright and spacious 2-bedroom condo offers comfort, style, and an unbeatable location. Enjoy peaceful green space views from your large private balcony, soaring vaulted ceilings, and beautiful windows that flood the home with natural light. The spacious kitchen features rich maple cabinets, all appliances, and plenty of counter spaceâ€"perfect for cooking and entertaining. You'll love the large bathroom with a deep soaker tub, heated floors, and the convenience of in-suite laundry. A generous primary bedroom and one included parking stall complete this exceptional home.

#### **Exterior**

Exterior Wood, Stone, Vinyl

Exterior Features Backs Onto Park/Trees, Golf Nearby, Playground Nearby, Public

Swimming Pool, Public Transportation, Schools, Shopping Nearby

Roof Asphalt Shingles
Construction Wood, Stone, Vinyl
Foundation Concrete Perimeter