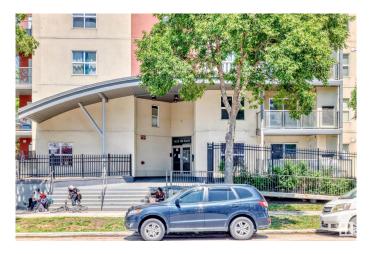

### \$165,000

1 Bedroom, 1.00 Bathroom, 587 sqft Condo / Townhouse on 0.00 Acres

Central Mcdougall, Edmonton, AB

Discover this 587 sq ft, 1-bed, 1-bath condo in the heart of Edmonton's vibrant Ice District, a proven successful Airbnb or your perfect urban home! Steps from Rogers Place, Brew and Bloom, Lingnam, and MacEwan University, this prime location offers a stunning downtown view and unbeatable access to the action. Features include a brand-new furnace and air conditioner for year-round comfort, heated underground parking and is within walking distance to the LRT, Jasper Avenue, and River Valley trails in a vibrant neighborhood with top dining, entertainment, and local events. Whether you're hosting guests for a game night at Rogers Place or seeking a chic downtown retreat, this turnkey property is ready to shine.

## **Community Information**

| Address           | 316 10118 106 Ave                                                                                                       |
|-------------------|-------------------------------------------------------------------------------------------------------------------------|
| Area              | Edmonton                                                                                                                |
| Subdivision       | Central Mcdougall                                                                                                       |
|                   |                                                                                                                         |
| City              | Edmonton                                                                                                                |
| County            | ALBERTA                                                                                                                 |
| Province          | AB                                                                                                                      |
| Postal Code       | T5T 2T6                                                                                                                 |
| Amenities         |                                                                                                                         |
| Amenities         | On Street Parking, Air Conditioner, No Animal Home, No Smoking<br>Home, Parking-Visitor, Secured Parking, Security Door |
| Parking           | Underground                                                                                                             |
| Interior          |                                                                                                                         |
| Appliances        | Air Conditioning-Central, Dishwasher-Built-In, Dryer, Refrigerator, Stove-Electric, Washer, Window Coverings            |
| Heating           | Forced Air-1, Natural Gas                                                                                               |
| # of Stories      | 5                                                                                                                       |
| Stories           | 5                                                                                                                       |
| Has Basement      | Yes                                                                                                                     |
| Basement          | None, No Basement                                                                                                       |
| Exterior          |                                                                                                                         |
| Exterior          | Wood, Stucco                                                                                                            |
| Exterior Footures | Dublic Transportation Shapping Nearby View City, View Downtown                                                          |