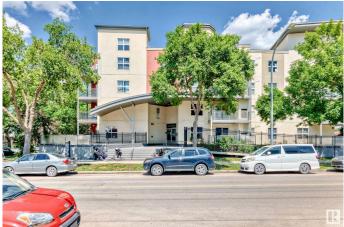

### \$165,000

1 Bedroom, 1.00 Bathroom, 587 sqft Condo / Townhouse on 0.00 Acres

Central Mcdougall, Edmonton, AB

Discover this 587 sq ft, 1-bed, 1-bath condo in the heart of Edmonton's vibrant Ice District, a proven successful Airbnb or your perfect urban home! Steps from Rogers Place, Brew and Bloom, Lingnam, and MacEwan University, this prime location offers a stunning downtown view and unbeatable access to the action. Features include a brand-new furnace and air conditioner for year-round comfort, heated underground parking and is within walking distance to the LRT, Jasper Avenue, and River Valley trails in a vibrant neighborhood with top dining, entertainment, and local events. Whether you're hosting guests for a game night at Rogers Place or seeking a chic downtown retreat, this turnkey property is ready to shine.

## **Community Information**

| Address           | 316 10118 106 Ave                                                                                                       |
|-------------------|-------------------------------------------------------------------------------------------------------------------------|
| Area              | Edmonton                                                                                                                |
| Subdivision       | Central Mcdougall                                                                                                       |
|                   |                                                                                                                         |
| City              | Edmonton                                                                                                                |
| County            | ALBERTA                                                                                                                 |
| Province          | AB                                                                                                                      |
| Postal Code       | T5T 2T6                                                                                                                 |
| Amenities         |                                                                                                                         |
| Amenities         | On Street Parking, Air Conditioner, No Animal Home, No Smoking<br>Home, Parking-Visitor, Secured Parking, Security Door |
| Parking           | Underground                                                                                                             |
| Interior          |                                                                                                                         |
| Appliances        | Air Conditioning-Central, Dishwasher-Built-In, Dryer, Refrigerator, Stove-Electric, Washer, Window Coverings            |
| Heating           | Forced Air-1, Natural Gas                                                                                               |
| # of Stories      | 5                                                                                                                       |
| Stories           | 5                                                                                                                       |
| Has Basement      | Yes                                                                                                                     |
| Basement          | None, No Basement                                                                                                       |
| Exterior          |                                                                                                                         |
| Exterior          | Wood, Stucco                                                                                                            |
| Exterior Footures | Dublic Transportation Shapping Nearby View City, View Downtown                                                          |