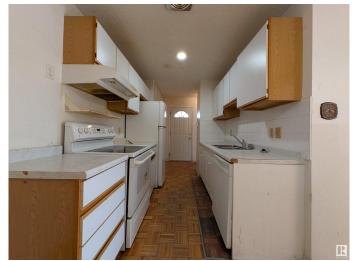

#### \$190,000

3 Bedroom, 1.50 Bathroom, 891 sqft Condo / Townhouse on 0.00 Acres

Tweddle Place, Edmonton, AB

Investor Opportunity in Tweedle Place! Looking for a property with great potential at a great price? This two-storey townhouse condo in Tweedle Place is the perfect opportunity for investors or buyers ready to take on a full renovation and make it their own. The main floor features a functional kitchen, half bathroom, and a spacious living room with great natural light. Upstairs, you'll find three well-sized bedrooms and a full bathroom. The unfinished basement offers a blank canvas for future development, Ideal for additional living space, storage, or a recreation room. Conveniently located close to public transit, schools, parks, and shopping, this home has solid long-term potential whether you're looking to flip, rent, or renovate and live.

### Interior

Appliances Dishwasher-Built-In, Dryer, Refrigerator, Stove-Electric, Washer

Heating Forced Air-1, Natural Gas

Stories 2

Has Basement Yes

Basement Full, Unfinished