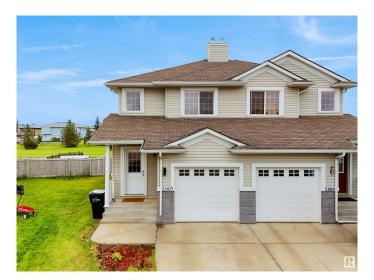

## \$399.900

3 Bedroom, 1.50 Bathroom, 1,218 sqft Single Family on 0.00 Acres

Hollick-Kenyon, Edmonton, AB

Half Duplex with BACKING ON TO WALKING TRAIL. and with FINISHED BASEMENT.. Welcome to this very well maintained 3 BEDROOMS & 1.5 Bathroom, half duplex in HOLLICK KENYON.. The main floor features a bright and functional layout with a cozy living area, spacious dining space, and a kitchen with ample cabinetry. A convenient 2-piece bathroom completes the main level. Upstairs, you'II find 3 bedrooms and a full 4-piece bathroom. The fully finished basement provides extra living spaceâ€"perfect for a rec room, home office, or gym. Located in a family-friendly neighborhood, close to parks, schools, shopping, and public transitâ€"this home is perfect for first-time buyers, investors, or anyone looking for low-maintenance living in a great location!

Year Built 2006

Type Single Family

Sub-Type Half Duplex

Style 2 Storey

Status Active

# **Exterior**

Exterior Wood, Vinyl

Exterior Features Backs Onto Park/Trees, Fenced, Park/Reserve, Playground Nearby,

Public Transportation, Schools, Shopping Nearby

Roof Asphalt Shingles

Construction Wood, Vinyl