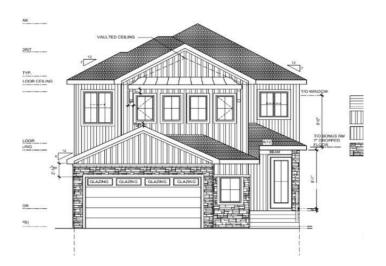

# \$709,000 - 119 Lilac Close, Leduc

MLS® #E4444232

# \$709.000

4 Bedroom, 3.00 Bathroom, 2,281 sqft Single Family on 0.00 Acres

Woodbend, Leduc, AB

Double Garage Detached Home located in a peaceful community while being conveniently close to all amenities. Main floor with Open to above Living area with fireplace & stunning feature wall. Main floor bedroom with closet and full bath. BEAUTIFUL extended kitchen with Centre island. Spice Kitchen with lot of cabinets. Dining nook with access to backyard . Oak staircase leads to spacious bonus room. Huge Primary bedroom with 5pc fully custom ensuite & W/I closet. Two more bedrooms with common bathroom. Laundry on 2nd floor with sink. Unfinished basement waiting for your personal finishes.

Type Single Family

Sub-Type Detached Single Family

2025

Style 2 Storey

Status Active