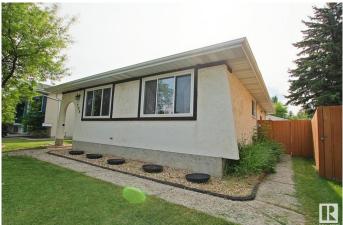

#### \$475,000

4 Bedroom, 2.50 Bathroom, 1,262 sqft Single Family on 0.00 Acres

Lee Ridge, Edmonton, AB

Wow, a home like this is not one you always see for sale and is surely going to sell quick. This home is special with its unique floorplan and great pride of ownership both inside and out that should have Buyers rushing to see it before its gone. Come inside and you are immediately welcomed by a large fover that opens up to a sunken living room with massive windows. Beautiful Hardwood floors flow throughout the main floor of this house with slate tiles in the kitchen. Renovated kitchen gives this home a modern open floor plan and has a ton of storage with granite countertops and stainless steel appliances. Good size bedrooms w a master bedroom that has a two piece ensuite. Go downstairs and your smile will grow as the basement has been completely redone and offers you a large rec room, 4th bedroom and a 3 piece bath(shower is plumbed but not finished). Plus new windows throughout. The rear yard is just as impressive with its size & a 30x24 heated, oversize garage plus a rear gate if more storage is needed

## Exterior

| Exterior          | Wood, Stucco                                      |
|-------------------|---------------------------------------------------|
| Exterior Features | Back Lane, Cul-De-Sac, Fenced, Fruit Trees/Shrubs |
| Roof              | Asphalt Shingles                                  |