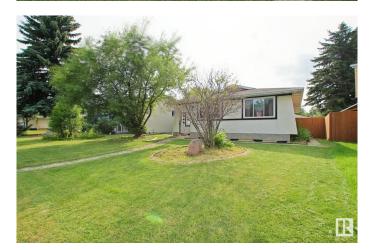

#### \$475,000

4 Bedroom, 2.50 Bathroom, 1,262 sqft Single Family on 0.00 Acres

Lee Ridge, Edmonton, AB

Wow, a home like this is not one you always see for sale and is surely going to sell quick. This home is special with its unique floorplan and great pride of ownership both inside and out that should have Buyers rushing to see it before its gone. Come inside and you are immediately welcomed by a large fover that opens up to a sunken living room with massive windows. Beautiful Hardwood floors flow throughout the main floor of this house with slate tiles in the kitchen. Renovated kitchen gives this home a modern open floor plan and has a ton of storage with granite countertops and stainless steel appliances. Good size bedrooms w a master bedroom that has a two piece ensuite. Go downstairs and your smile will grow as the basement has been completely redone and offers you a large rec room, 4th bedroom and a 3 piece bath(shower is plumbed but not finished). Plus new windows throughout. The rear yard is just as impressive with its size & a 30x24 heated, oversize garage plus a rear gate if more storage is needed

## Amenities

| Amenities | Fire Pit, Patio                            |
|-----------|--------------------------------------------|
| Parking   | Double Garage Detached, Heated, Over Sized |