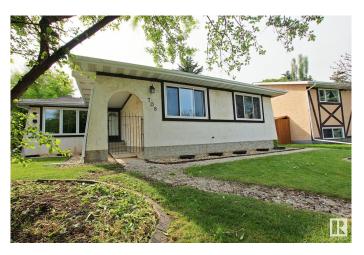

# \$475,000 - 708 Lee Ridge Road, Edmonton

MLS® #E4444804

#### \$475,000

4 Bedroom, 2.50 Bathroom, 1,262 sqft Single Family on 0.00 Acres

Lee Ridge, Edmonton, AB

Wow, a home like this is not one you always see for sale and is surely going to sell quick. This home is special with its unique floorplan and great pride of ownership both inside and out that should have Buyers rushing to see it before its gone. Come inside and you are immediately welcomed by a large fover that opens up to a sunken living room with massive windows. Beautiful Hardwood floors flow throughout the main floor of this house with slate tiles in the kitchen. Renovated kitchen gives this home a modern open floor plan and has a ton of storage with granite countertops and stainless steel appliances. Good size bedrooms w a master bedroom that has a two piece ensuite. Go downstairs and your smile will grow as the basement has been completely redone and offers you a large rec room, 4th bedroom and a 3 piece bath(shower is plumbed but not finished). Plus new windows throughout. The rear yard is just as impressive with its size & a 30x24 heated, oversize garage plus a rear gate if more storage is needed