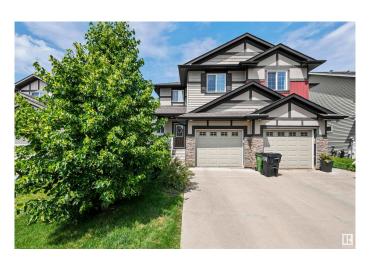

#### \$427,000

2 Bedroom, 2.50 Bathroom, 1,337 sqft Single Family on 0.00 Acres

Carlton, Edmonton, AB

Half duplex with over 1,300 square feet with dual owner's suites upstairs! This home features hardwood flooring throughout the main floor, stainless steel appliances, corner pantry and great view of the large backyard backing. Upstairs features the dual owner's suites w/ walk-in closets and your conveniently appointed laundry. The basement has been fully finished as a large family room. Carlton is conveniently located with easy access to Anthony Henday, Albany shopping center with all the amenities!