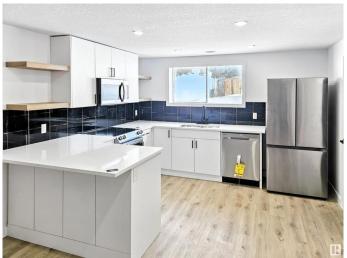

### \$425,000

5 Bedroom, 2.50 Bathroom, 1,121 sqft Single Family on 0.00 Acres

Parkdale (Edmonton), Edmonton, AB

Investor and Family Opportunity in Parkdale! The main floor offers 3 spacious bedrooms and 2 modern bathrooms, perfect for family living. The Legal basement suite, with its own private entrance, 2 large bedrooms, in-suite laundry, and bright oversized windows, ensures strong rental appeal. Both units feature luxury vinyl plank flooring, quartz countertops, brand new appliances, updated plumbing, modern lighting, new kitchens, separate laundry, and ample storage. Located in vibrate Parkdale, enjoy proximity to shopping, schools, parks, public transit, and plenty of parking.

#### Interior

Interior Features ensuite bathroom

Appliances Appliances Negotiable

Heating Forced Air-1, Natural Gas

Stories 2

Has Suite Yes

Has Basement Yes

Basement Full, Finished