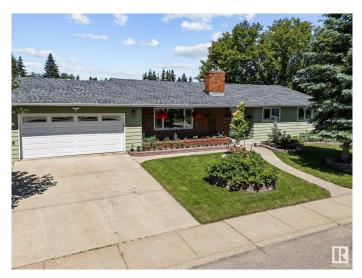

#### \$460,000

4 Bedroom, 2.50 Bathroom, 1,355 sqft Single Family on 0.00 Acres

Satoo, Edmonton, AB

Welcome to this well-maintained 1975 bungalow on a massive corner lot in South Edmonton, complete with a double attached garage and a fully finished basement. The main floor offers 3 bedrooms, including a primary with its own 2-piece ensuite, a bright living room with a wood-burning fireplace, a spacious dining area, and a kitchen with stainless steel appliances. Downstairs is perfect for entertaining or relaxing, featuring a large rec room, an additional living room with gas fireplace, a 4th bedroom, storage, laundry, and utility rooms. Enjoy a fully fenced yard with great space on both sides of the home, ideal for pets, kids, or summer gatherings. Tons of street parking and situated in a prime location close to 91 St, the Henday, schools, shopping, parks, and trails. A great opportunity in a family-friendly communityâ€"don't miss out!