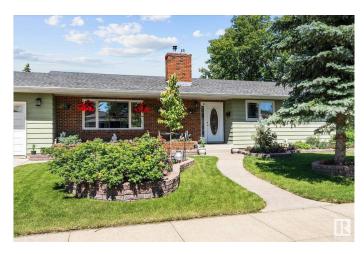

#### \$460,000

4 Bedroom, 2.50 Bathroom, 1,355 sqft Single Family on 0.00 Acres

Satoo, Edmonton, AB

Welcome to this well-maintained 1975 bungalow on a massive corner lot in South Edmonton, complete with a double attached garage and a fully finished basement. The main floor offers 3 bedrooms, including a primary with its own 2-piece ensuite, a bright living room with a wood-burning fireplace, a spacious dining area, and a kitchen with stainless steel appliances. Downstairs is perfect for entertaining or relaxing, featuring a large rec room, an additional living room with gas fireplace, a 4th bedroom, storage, laundry, and utility rooms. Enjoy a fully fenced yard with great space on both sides of the home, ideal for pets, kids, or summer gatherings. Tons of street parking and situated in a prime location close to 91 St, the Henday, schools, shopping, parks, and trails. A great opportunity in a family-friendly communityâ€"don't miss out!