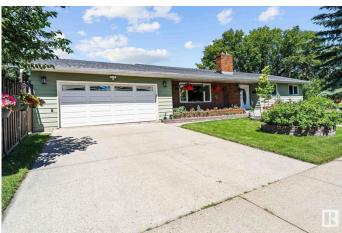

#### \$460,000

4 Bedroom, 2.50 Bathroom, 1,355 sqft Single Family on 0.00 Acres

Satoo, Edmonton, AB

Welcome to this well-maintained 1975 bungalow on a massive corner lot in South Edmonton, complete with a double attached garage and a fully finished basement. The main floor offers 3 bedrooms, including a primary with its own 2-piece ensuite, a bright living room with a wood-burning fireplace, a spacious dining area, and a kitchen with stainless steel appliances. Downstairs is perfect for entertaining or relaxing, featuring a large rec room, an additional living room with gas fireplace, a 4th bedroom, storage, laundry, and utility rooms. Enjoy a fully fenced yard with great space on both sides of the home, ideal for pets, kids, or summer gatherings. Tons of street parking and situated in a prime location close to 91 St, the Henday, schools, shopping, parks, and trails. A great opportunity in a family-friendly communityâ€"don't miss out!