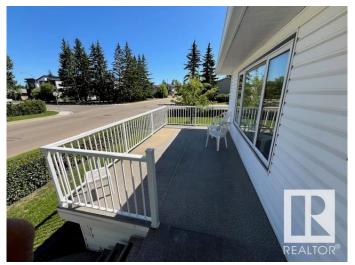

#### \$474.900

4 Bedroom, 2.00 Bathroom, 1,248 sqft Single Family on 0.00 Acres

Jasper Park, Edmonton, AB

Outstanding home on a very large 731 mÂ<sup>2</sup> lot. This three bedroom bungalow with finish basement is an excellent condition and very clean. A classic floor plan that emphasizes useable space and family living. The owner has continually made upgrades over the years, including, new 35 year shingles in 2011, new energy efficient vinyl windows in 2009. Basement redone in the mid 1990s at the same time as the bathrooms and kitchen. Upgraded attic insulation in 2004, new hot water tank in 2016, new high-efficiency furnace in 2019. Newer flooring in kitchen, bathroom and hallway in 2016. The oversized 22×24 detached garage is finished with newer man door in 2025 and new overhead door in 2018.