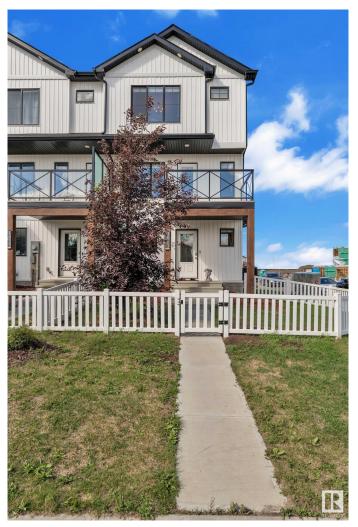

# \$419,900 - 1051 Cy Becker Road, Edmonton

MLS® #E4445452

#### \$419,900

3 Bedroom, 2.50 Bathroom, 1,330 sqft Single Family on 0.00 Acres

Cy Becker, Edmonton, AB

FORMER SHOWHOME, NO CONDO FEES, CORNER UNIT WITH AMPLE OF WINDOWS ON THE SIDE, FULLY FINISHED DOUBLE HEATED GARAGE, AIR CONDITIONER. Welcome to this highly upgraded home in the community of Cy Becker. This almost 1330 sq ft gem of a house features Extended kitchen with wine freezer, Custom feature wall, fireplace and balcony with glass railing and a half washroom on the main floor, Upper floor features 3 bedrooms with feature walls and 2 upgraded washrooms with custom mirrors and showers. Downstairs include a den and a fully finished double garage. Perfect for first time home buyers to enter into the market and investors for positive cash flow. Located in the mature community of Cy becker, this house is close to Schools, Parks and shopping centre. Beautiful Landscaping, All appliances, Window Blinds and Air conditioner are all included.

# **Community Information**

| Address     | 1051 Cy Becker Road |
|-------------|---------------------|
| Area        | Edmonton            |
| Subdivision | Cy Becker           |
| City        | Edmonton            |
| County      | ALBERTA             |
| Province    | AB                  |
| Postal Code | T5Y 4B7             |