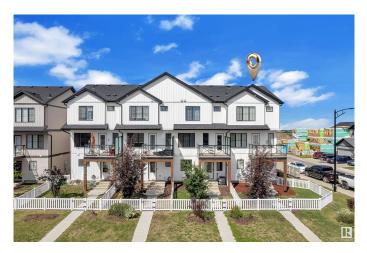

# \$419,900 - 1051 Cy Becker Road, Edmonton

MLS® #E4445452

#### \$419,900

3 Bedroom, 2.50 Bathroom, 1,330 sqft Single Family on 0.00 Acres

Cy Becker, Edmonton, AB

FORMER SHOWHOME, NO CONDO FEES, CORNER UNIT WITH AMPLE OF WINDOWS ON THE SIDE, FULLY FINISHED DOUBLE HEATED GARAGE, AIR CONDITIONER. Welcome to this highly upgraded home in the community of Cy Becker. This almost 1330 sq ft gem of a house features Extended kitchen with wine freezer, Custom feature wall, fireplace and balcony with glass railing and a half washroom on the main floor, Upper floor features 3 bedrooms with feature walls and 2 upgraded washrooms with custom mirrors and showers. Downstairs include a den and a fully finished double garage. Perfect for first time home buyers to enter into the market and investors for positive cash flow. Located in the mature community of Cy becker, this house is close to Schools, Parks and shopping centre. Beautiful Landscaping, All appliances, Window Blinds and Air conditioner are all included.

# **Community Information**

| Address     | 1051 Cy Becker Road |
|-------------|---------------------|
| Area        | Edmonton            |
| Subdivision | Cy Becker           |
| City        | Edmonton            |
| County      | ALBERTA             |
| Province    | AB                  |
| Postal Code | T5Y 4B7             |