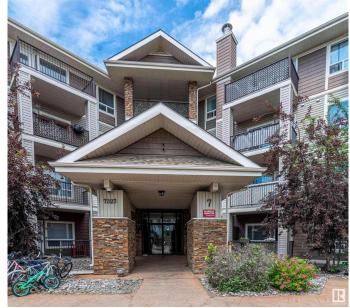

## \$259,900

2 Bedroom, 2.00 Bathroom, 1,072 sqft Condo / Townhouse on 0.00 Acres

South Terwillegar, Edmonton, AB

This bright and spacious 1,070 sq.ft. corner unit offers 2 bedrooms and 2 bathrooms in a layout designed for both comfort and connection. Large south-facing windows fill the open-concept living area with natural light, while the oversized balcony extends your space outdoorsâ€"perfect for morning coffee or summer BBQs. Two large energy-saving wall lamps in the living room provide sufficient lighting for family banquets in the evening. Enjoy the ease of in-suite laundry and two titled parking stalls (one underground, one surface). Set in the heart of Terwillegar, you're steps from parks, shops, cafes, transit, and the rec centre.