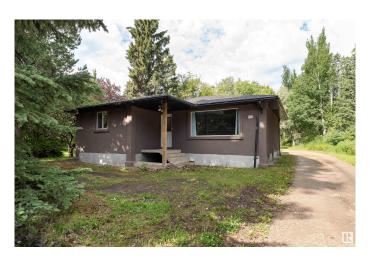

## \$950,000

3 Bedroom, 2.00 Bathroom, 1,581 sqft Single Family on 0.00 Acres

Lewis Farms Industrial, Edmonton, AB

Fantastic 2.02-acre Rural Residential property offering peaceful country living right in the city! Located in quiet Lewis Farms with quick access to Hwy 16A and the Henday, this private, park-like setting is truly unique within city limits. Ideal for anyone ready to build their dream home surrounded by nature. The existing home was built in 1960 and has seen numerous updates. The property has a septic field and well water. A rare opportunity to live, work, and grow â€" all on your own terms.

#### **Exterior**

Exterior Wood, Stucco

Exterior Features Backs Onto Park/Trees, Treed Lot

Roof Asphalt Shingles

Construction Wood, Stucco

Foundation Concrete Perimeter