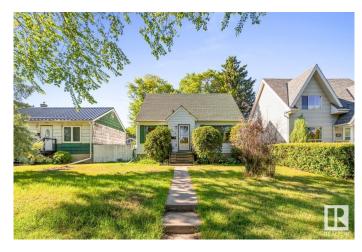

### \$424,900

3 Bedroom, 1.00 Bathroom, 1,212 sqft Single Family on 0.00 Acres

King Edward Park, Edmonton, AB

This 3 bedroom 1 bathroom 1.5-storey home situated near Whyte Avenue sits on a generous 43 ft x 130 ft lot. This home offers exceptional potential for redevelopment or a custom renovation. Located in a desirable area near schools, transportation, shopping and centrally located near downtown. The property is being sold "as is, where is "â€" perfect for infill opportunities or a creative transformation. Don't miss this chance to build or restore in a growing neighborhood with strong upside value.

#### **Exterior**

Exterior Wood, Stucco, Vinyl

Exterior Features Back Lane, Fenced, Playground Nearby, Schools, Shopping Nearby

Lot Description 43ft x 130ft

Roof Asphalt Shingles

Construction Wood, Stucco, Vinyl