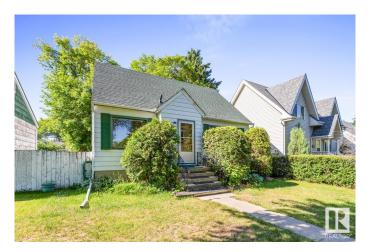

### \$424,900

3 Bedroom, 1.00 Bathroom, 1,212 sqft Single Family on 0.00 Acres

King Edward Park, Edmonton, AB

This 3 bedroom 1 bathroom 1.5-storey home situated near Whyte Avenue sits on a generous 43 ft x 130 ft lot. This home offers exceptional potential for redevelopment or a custom renovation. Located in a desirable area near schools, transportation, shopping and centrally located near downtown. The property is being sold "as is, where is "â€" perfect for infill opportunities or a creative transformation. Don't miss this chance to build or restore in a growing neighborhood with strong upside value.

#### **Exterior**

Exterior Wood, Stucco, Vinyl

Exterior Features Back Lane, Fenced, Playground Nearby, Schools, Shopping Nearby

Lot Description 43ft x 130ft

Roof Asphalt Shingles

Construction Wood, Stucco, Vinyl