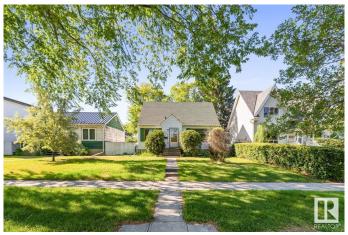

### \$424,900

3 Bedroom, 1.00 Bathroom, 1,212 sqft Single Family on 0.00 Acres

King Edward Park, Edmonton, AB

This 3 bedroom 1 bathroom 1.5-storey home situated near Whyte Avenue sits on a generous 43 ft x 130 ft lot. This home offers exceptional potential for redevelopment or a custom renovation. Located in a desirable area near schools, transportation, shopping and centrally located near downtown. The property is being sold "as is, where is "â€" perfect for infill opportunities or a creative transformation. Don't miss this chance to build or restore in a growing neighborhood with strong upside value.

#### **Exterior**

Exterior Wood, Stucco, Vinyl

Exterior Features Back Lane, Fenced, Playground Nearby, Schools, Shopping Nearby

Lot Description 43ft x 130ft

Roof Asphalt Shingles

Construction Wood, Stucco, Vinyl