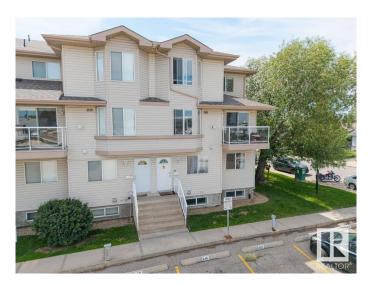

## \$233,000

2 Bedroom, 1.50 Bathroom, 1,187 sqft Condo / Townhouse on 0.00 Acres

Bisset, Edmonton, AB

Well-kept END-unit townhouse in a quiet Bisset location! This 2-bedroom/1.5 bath home features a NEW furnace and hot water tank. Plus vinyl plank flooring and carpet were installed in 2018. Enjoy a bright, functional layout with a spacious living area and dining space. The low condo fees make ownership affordable, and the location is idealâ€"close to schools, shopping, parks, and LRT access. Great opportunity for first-time buyers or investors!

## Interior

Appliances Dishwasher-Built-In, Hood Fan, Refrigerator, Stacked Washer/Dryer,

Stove-Electric, Window Coverings

Heating Forced Air-1, Natural Gas

Fireplace Yes

Fireplaces Tile Surround

Stories 2

Has Basement Yes