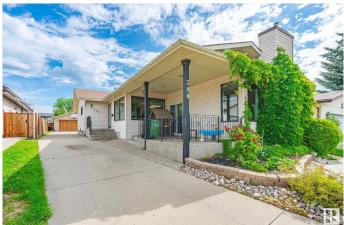

#### \$449,900

4 Bedroom, 2.00 Bathroom, 1,641 sqft Single Family on 0.00 Acres

Dunluce, Edmonton, AB

Welcome to this beautifully maintained home located on a quiet cul-de-sac in a friendly neighborhood! Featuring just over 1600 sqft, this spacious property offers an open floor plan with tons of large windows. The spacious kitchen is equipped with stainless steel appliances, a large center island, and ample cabinetryâ€"perfect for everyday living and entertaining. Enjoy two separate living areas, and a generous dining room ideal for family gatherings. Stay cool in the summer with central A/C and cozy up in the winter by the gas fireplace. Upstairs you'll find 3 well-sized bedrooms, plus an additional bedroom in the fully finished basementâ€"ideal for guests or a home office. With great curb appeal, stunning landscaping, oversized double garage, storage shed for all your tools, and and underground sprinkler system. The front yard features a rare aggregate-poured concrete patio, a perfect spot to relax while keeping an eye on the kids playing in this low-traffic neighborhood. A true gem with exceptional value!