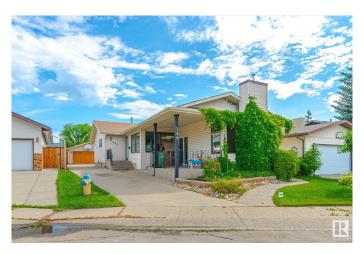

#### \$449,900

4 Bedroom, 2.00 Bathroom, 1,641 sqft Single Family on 0.00 Acres

Dunluce, Edmonton, AB

Welcome to this beautifully maintained home located on a quiet cul-de-sac in a friendly neighborhood! Featuring just over 1600 sqft, this spacious property offers an open floor plan with tons of large windows. The spacious kitchen is equipped with stainless steel appliances, a large center island, and ample cabinetryâ€"perfect for everyday living and entertaining. Enjoy two separate living areas, and a generous dining room ideal for family gatherings. Stay cool in the summer with central A/C and cozy up in the winter by the gas fireplace. Upstairs you'll find 3 well-sized bedrooms, plus an additional bedroom in the fully finished basementâ€"ideal for guests or a home office. With great curb appeal, stunning landscaping, oversized double garage, storage shed for all your tools, and and underground sprinkler system. The front yard features a rare aggregate-poured concrete patio, a perfect spot to relax while keeping an eye on the kids playing in this low-traffic neighborhood. A true gem with exceptional value!