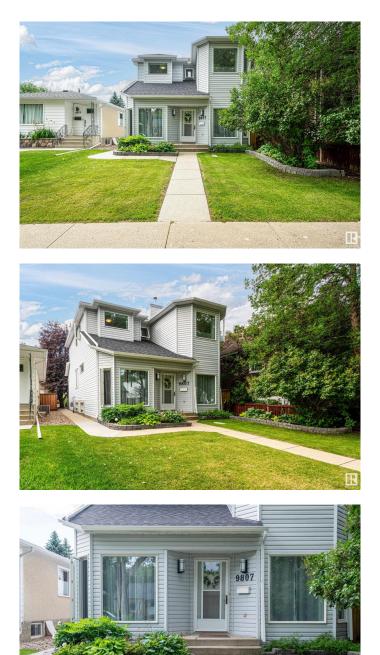

# \$719,900 - 9807 80 Avenue, Edmonton

MLS® #E4445868

#### \$719,900

3 Bedroom, 2.50 Bathroom, 1,910 sqft Single Family on 0.00 Acres

Ritchie, Edmonton, AB

Beautifully updated 3-bedroom, 3-bath home packed with upgrades! New windows on the main floor and bedrooms, new carpet, new laminate, new shingles (2024), new furnace, and hot water tank. The main floor features a cozy living room, bright office space, and a spacious dining area off the kitchen. You'II also find a versatile flex space just off the kitchen, perfect for a playroom, sitting area, or gym. The kitchen offers stunning quartz countertops, plus new sinks, taps, and toilets throughout. The large master has a huge ensuite, plus another 3-piece bath upstairs. The basement is great for relaxing with built-in shelving, a gas fireplace, laundry area, and an extra room for storage, hobbies, or office space. Step outside to your private backyard oasis. Major electrical upgrades include 200A service to the garage, 100A to the house, and all new panels and breakers. Fantastic location close to schools and shopping!