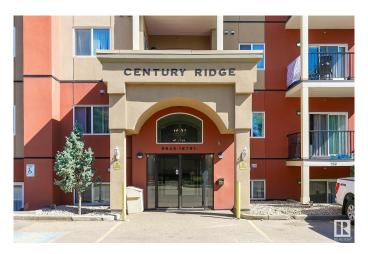

# \$174,900

2 Bedroom, 2.00 Bathroom, 955 sqft Condo / Townhouse on 0.00 Acres

Glenwood (Edmonton), Edmonton, AB

2 bedroom, 2 full bath that includes the 4 piece ensuite, corner unit condo. One of the largest units within the complex, south facing with a balcony. Large foyer, open plan, kitchen with island, roomy living room, primary bedroom with a 4 piece ensuite. In unit washer and dryer, large in unit storage room. Carpet free, laminate flooring. Clean, non smoking, quick possession possible. Great location close to everything in west Edmonton, buses, restaurants, shopping... One block walk to Mayfield Common. This location has a walkability score of 82 out of 100.

#### **Exterior**

Exterior Wood, Stucco

Exterior Features Landscaped, Playground Nearby, Public Transportation, Schools,

**Shopping Nearby** 

Roof Asphalt Shingles

Construction Wood, Stucco

Foundation Concrete Perimeter