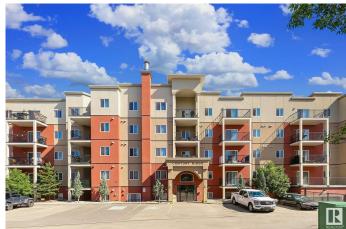

# \$174,900

2 Bedroom, 2.00 Bathroom, 955 sqft Condo / Townhouse on 0.00 Acres

Glenwood (Edmonton), Edmonton, AB

2 bedroom, 2 full bath that includes the 4 piece ensuite, corner unit condo. One of the largest units within the complex, south facing with a balcony. Large foyer, open plan, kitchen with island, roomy living room, primary bedroom with a 4 piece ensuite. In unit washer and dryer, large in unit storage room. Carpet free, laminate flooring. Clean, non smoking, quick possession possible. Great location close to everything in west Edmonton, buses, restaurants, shopping... One block walk to Mayfield Common. This location has a walkability score of 82 out of 100.

#### **Exterior**

Exterior Wood, Stucco

Exterior Features Landscaped, Playground Nearby, Public Transportation, Schools,

**Shopping Nearby** 

Roof Asphalt Shingles

Construction Wood, Stucco

Foundation Concrete Perimeter