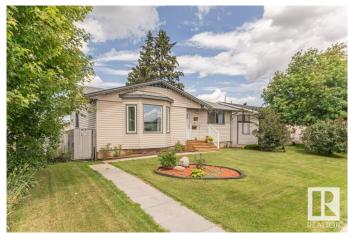

# \$399.900

2 Bedroom, 2.00 Bathroom, 1,069 sqft Single Family on 0.00 Acres

Bergman, Edmonton, AB

Discover this beautifully renovated bungalow in the Bergman community. Featuring crisp white kitchen and neutral grey vinyl planking throughout this open floor plan. This home is move in ready. Enjoy a 5 piece ensuite with his and her sinks and convenient main floor laundry. The separate side entrance to a partially finished basement offers fantastic potential for an in-law suite or additional living space. Outside you will find a detached double garage and ample parking for 4 vehicles plus RV parking. South facing lot

#### Interior

Interior Features ensuite bathroom

Appliances Dishwasher-Built-In, Dryer, Garage Control, Garage Opener, Microwave

Hood Fan, Refrigerator, Stove-Electric, Washer, Window Coverings,

**Curtains and Blinds** 