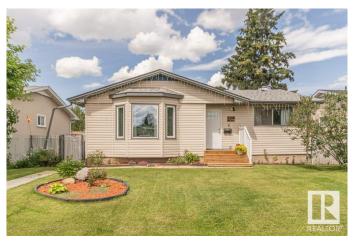

# \$399.900

2 Bedroom, 2.00 Bathroom, 1,069 sqft Single Family on 0.00 Acres

Bergman, Edmonton, AB

Discover this beautifully renovated bungalow in the Bergman community. Featuring crisp white kitchen and neutral grey vinyl planking throughout this open floor plan. This home is move in ready. Enjoy a 5 piece ensuite with his and her sinks and convenient main floor laundry. The separate side entrance to a partially finished basement offers fantastic potential for an in-law suite or additional living space. Outside you will find a detached double garage and ample parking for 4 vehicles plus RV parking. South facing lot

# **Essential Information**

MLS® # E4446577 Price \$399,900

Bedrooms 2
Bathrooms 2.00
Full Baths 2

Square Footage 1,069 Acres 0.00 Year Built 1959

Type Single Family

Sub-Type Detached Single Family

Style Bungalow
Status Active

# **Exterior**

Exterior Wood, Vinvl

Exterior Features Back Lane, Fenced, Landscaped, Paved Lane, Playground Nearby,

Public Transportation, Schools, Shopping Nearby

Roof Asphalt Shingles

Construction Wood, Vinyl