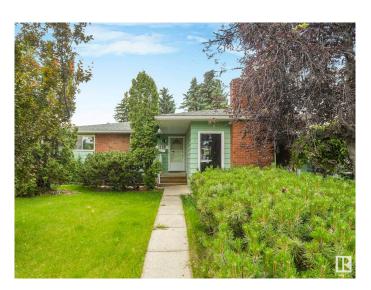

## \$419,000

3 Bedroom, 1.50 Bathroom, 1,377 sqft Single Family on 0.00 Acres

Menisa, Edmonton, AB

Welcome to this 3-bedroom, 2-bathroom bungalow in the sought-after Menisa community of Millwoods. Situated on a generous 616 sqm lot, this home features a bright and functional layout with a sunken living room and a brick-facing gas fireplaceâ€"perfect for cozy evenings. The kitchen and dining areas offer great space for daily living and entertaining. A spacious backyard provides ample room for outdoor enjoyment, gardening, or future development. The partially finished basement adds extra space for recreation or storage. Conveniently located near the Millwoods Transit Centre & LRT Station, Anthony Henday Drive, shopping, schools, parks, and Edmonton International Airport. A great opportunity in a family-friendly neighborhood with excellent access to amenities.

Acres 0.00 Year Built 1977

Type Single Family

Sub-Type Detached Single Family

Style Bungalow Status Active