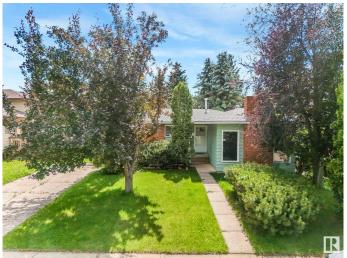

## \$419,000

3 Bedroom, 1.50 Bathroom, 1,377 sqft Single Family on 0.00 Acres

Menisa, Edmonton, AB

Welcome to this 3-bedroom, 2-bathroom bungalow in the sought-after Menisa community of Millwoods. Situated on a generous 616 sqm lot, this home features a bright and functional layout with a sunken living room and a brick-facing gas fireplaceâ€"perfect for cozy evenings. The kitchen and dining areas offer great space for daily living and entertaining. A spacious backyard provides ample room for outdoor enjoyment, gardening, or future development. The partially finished basement adds extra space for recreation or storage. Conveniently located near the Millwoods Transit Centre & LRT Station, Anthony Henday Drive, shopping, schools, parks, and Edmonton International Airport. A great opportunity in a family-friendly neighborhood with excellent access to amenities.