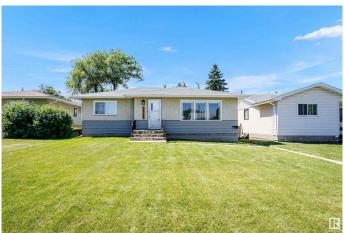

## \$429.900

4 Bedroom, 1.50 Bathroom, 1,047 sqft Single Family on 0.00 Acres

Jasper Park, Edmonton, AB

This beautifully renovated 1046 sqft bungalow in Jasper Park presents a compelling opportunity. Recent upgrades include a new roof, lighting, main-level windows, flooring, and appliances. The property boasts charming curb appeal and a substantial lot size. This modern-style residence features four well-proportioned bedrooms and 1.5 bathrooms. The fully finished basement includes a spacious recreational room. The double garage needs some TLC. Situated in a tranquil, family-oriented neighborhood with convenient access to parks and trails, this home offers a blend of comfort and accessibility. Its proximity to Whitemud Drive, West Edmonton Mall, and reputable schools further enhances its appeal, making it a versatile choice for any homeowner.