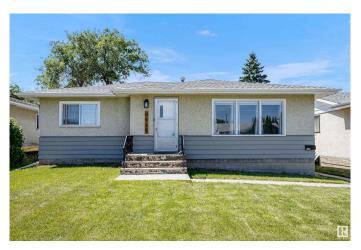

## \$429.900

4 Bedroom, 1.50 Bathroom, 1,047 sqft Single Family on 0.00 Acres

Jasper Park, Edmonton, AB

This beautifully renovated 1046 sqft bungalow in Jasper Park presents a compelling opportunity. Recent upgrades include a new roof, lighting, main-level windows, flooring, and appliances. The property boasts charming curb appeal and a substantial lot size. This modern-style residence features four well-proportioned bedrooms and 1.5 bathrooms. The fully finished basement includes a spacious recreational room. The double garage needs some TLC. Situated in a tranquil, family-oriented neighborhood with convenient access to parks and trails, this home offers a blend of comfort and accessibility. Its proximity to Whitemud Drive, West Edmonton Mall, and reputable schools further enhances its appeal, making it a versatile choice for any homeowner.