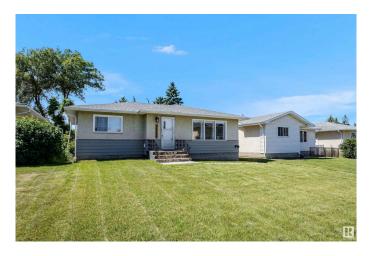

## \$429.900

4 Bedroom, 1.50 Bathroom, 1,047 sqft Single Family on 0.00 Acres

Jasper Park, Edmonton, AB

This beautifully renovated 1046 sqft bungalow in Jasper Park presents a compelling opportunity. Recent upgrades include a new roof, lighting, main-level windows, flooring, and appliances. The property boasts charming curb appeal and a substantial lot size. This modern-style residence features four well-proportioned bedrooms and 1.5 bathrooms. The fully finished basement includes a spacious recreational room. The double garage needs some TLC. Situated in a tranquil, family-oriented neighborhood with convenient access to parks and trails, this home offers a blend of comfort and accessibility. Its proximity to Whitemud Drive, West Edmonton Mall, and reputable schools further enhances its appeal, making it a versatile choice for any homeowner.