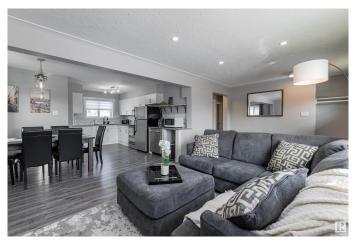

#### \$499.888

5 Bedroom, 2.00 Bathroom, 1,081 sqft Single Family on 0.00 Acres

Rosslyn, Edmonton, AB

Beautifully renovated and fully permitted, this legally suited 5-bedroom, 2-bathroom home is the ultimate turn-key investment! Nearly everything is newâ€"windows, exterior siding, garage door and opener, plumbing, electrical, HVAC with two furnaces, water tank, flooring, two stylish kitchens, and two full sets of appliancesâ€"making this a low-maintenance, high-cashflow property. Situated on a massive lot directly across from a park and close to schools, it offers the perfect blend of lifestyle and location. Whether you're house-hacking or expanding your portfolio, this one is ready to earn from day one!

#### **Exterior**

Exterior Wood, Vinyl

Exterior Features Landscaped, Playground Nearby, Public Transportation, Schools,

Shopping Nearby, Ski Hill Nearby

Roof Asphalt Shingles

Construction Wood, Vinyl

Foundation Concrete Perimeter